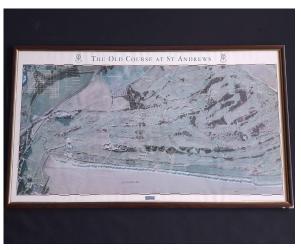

# "THE OLD COURSE AT ST ANDREWS"

A vintage print detailing the old course at St Andrews in all it's golfing glory.

RETAIL ESTIMATE

**NO RESERVE** 