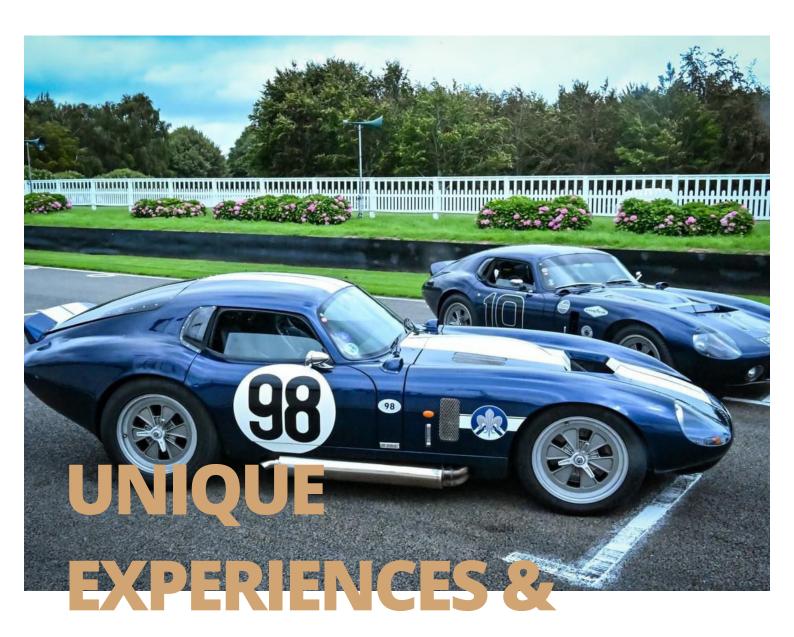

# DRIVE IN A 1965 AC SHELBY DAYTONA COBRA COUPE OR AN EXHILARATING TRACK DAY.

- •Hear the roar of the 402 cubic inch Roush race-tuned engine releasing over 500 bhp & more than 500 ftlb torque around the historic circuit of Goodwood
- •AC Shelby Daytona Cobra Coupe originally built in 1965 to successfully beat the Ferrari 250 GTO at Le Mans, winning Le Mans in 1964, and the GT Championship in 1965
- •Signed by Peter Brock the 1964 chief designer.
- A factory-built genuine Shelby (built in 2005 as a continuation car for Simon Draper, Virgin Records).
- •Owned by TV Chef James Martin.

RETAIL ESTIMATE £ 2 2 0 0

£1250 RESERVE