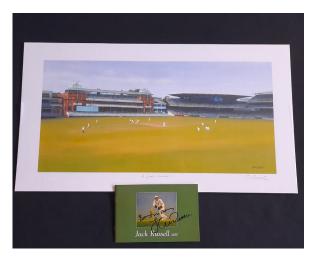

# "A LORDS SUMMER" BY JACK RUSSELL A

limited edition work by the world class cricketer Jack Russell. Who's studio sits only a stones throw from the Ergochair HQ. Includes signed

RETAIL ESTIMATE £ 2 5 0