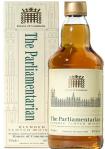

### PARLIAMENTARIAN WHISKEY SIGNED BY RISHI SUNAK.

A top shelf tipple for the ages. This signed bottle will the talking point of your dinner parties for years to come.

# RETAIL ESTIMATE £225

**NO RESERVE** 