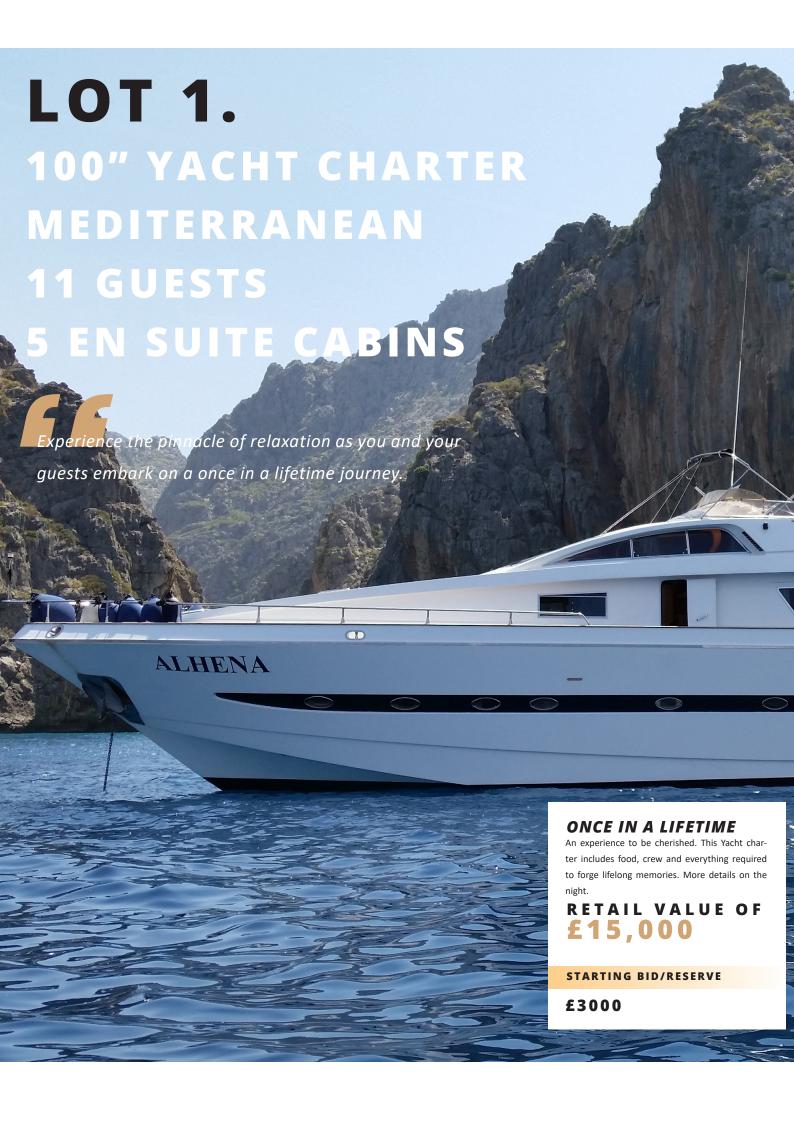

CHARITY

# AUCTION CATALOGUE

N W W . F R G O C H A I R . C O . U K / G O L F

2024

### **HEADLINE CHARITY PARTNER**



THANK YOU FOR HELPING US
RAISE LIFE CHANGING FUNDS
FOR THE



Making a difference to sick and disabled children in Gloucestershire











# ART, PRINTS & PHOTOGRAPHY

A M A Z I N G I T E M S T O R A I S E V I T A L F U N D S .





# THE BEATLES WITH MAHARISHI

The Beatles with Maharishi Mahesh Yogi by Philip Townsend bromide fibre print 11/50. 31 August 1967 14" x 24" approx.

LAST SOLD AT AUCTION £1,466

# **STARTING BID/RESERVE**

£200/£500



# "A LORDS SUMMER" BY JACK RUSSELL A

limited edition work by the world class cricketer Jack Russell. Who's studio sits only a stones throw from the Ergochair HQ. Includes signed

RETAIL ESTIMATE £ 2 5 0

### **NO RESERVE**



# LIMITED EDITION PHIL VICKERY PRINT

Limited Edition Phil Vickey print numbered and signed from his testimonial year.

RETAIL ESTIMATE £ 5 0 0

**NO RESERVE** 



# "THE OLD COURSE AT ST ANDREWS"

A vintage print detailing the old course at St Andrews in