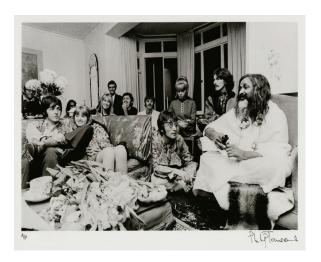

# THE BEATLES WITH MAHARISHI

The Beatles with Maharishi Mahesh Yogi by Philip Townsend bromide fibre print 11/50. 31 August 1967 14" x 24" approx.

LAST SOLD AT AUCTION £1,466

# **STARTING BID/RESERVE**

£200/£500