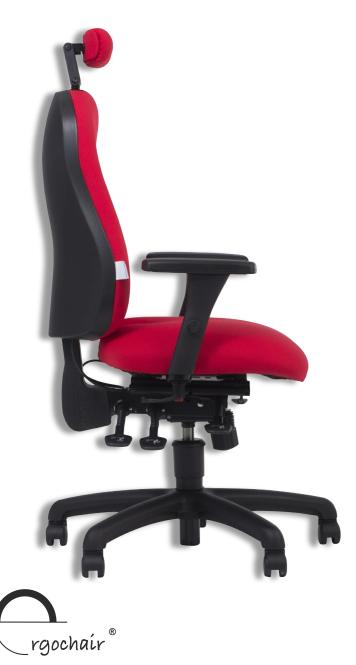

## adapt® 500

The adapt<sup>®</sup> 500 range provides excellent ergonomics

...because people aren't made to standard specifications

Tested to BS 5459: Part 2 : 2000 template dimensions shown for guidance only.