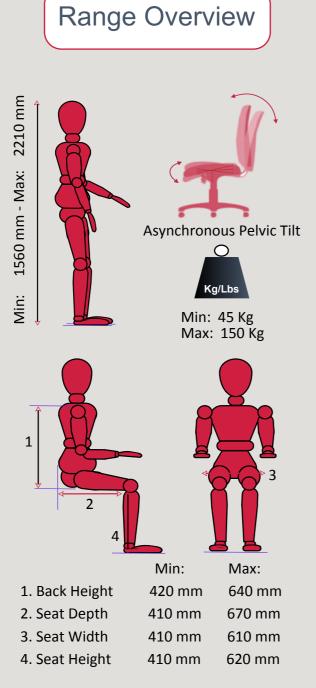

## adapt® 500

The adapt<sup>®</sup> 500 range provides excellent ergonomics

...because people aren't made to standard specifications

Tested to BS 5459: Part 2 : 2000 template dimensions shown for guidance only.

## innovative easiSpec. seating

Our Adapt<sup>®</sup> ranges are now even simpler to specify, using the easiSpec<sup>®</sup> system

By taking a few simple measurements our Range Selector will help you choose which Adapt<sup>®</sup> range is best for your needs