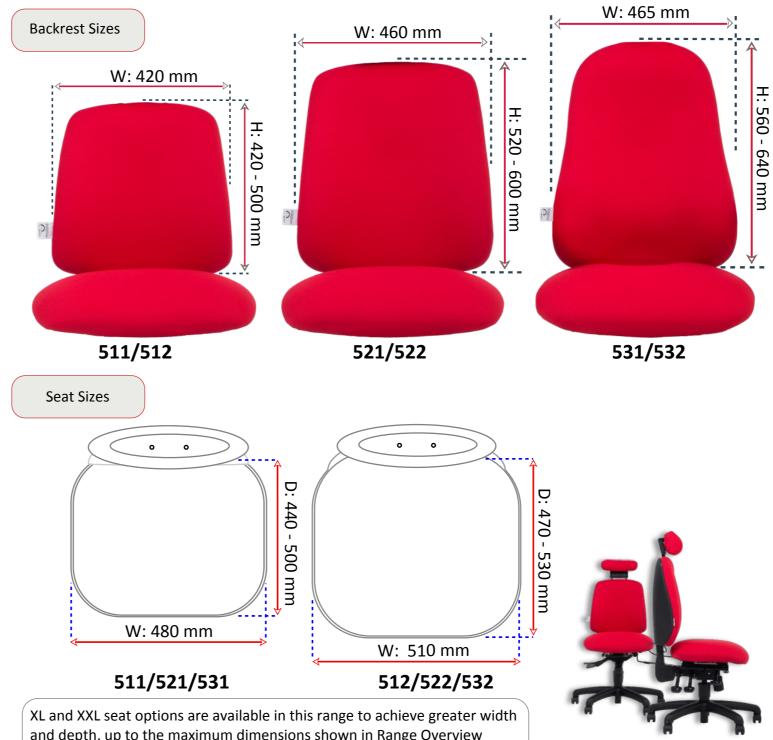

## adapt® 500

The adapt<sup>®</sup> 500 range provides excellent ergonomics

...because people aren't made to standard specifications

Tested to BS 5459: Part 2 : 2000 template dimensions shown for guidance only.

## innovative easiSpec. seating

Our Adapt<sup>®</sup> ranges are now even simpler to specify, using the easiSpec<sup>®</sup> system

By taking a few simple measurements our Range Selector will help you choose which Adapt<sup>®</sup> range is best for your needs