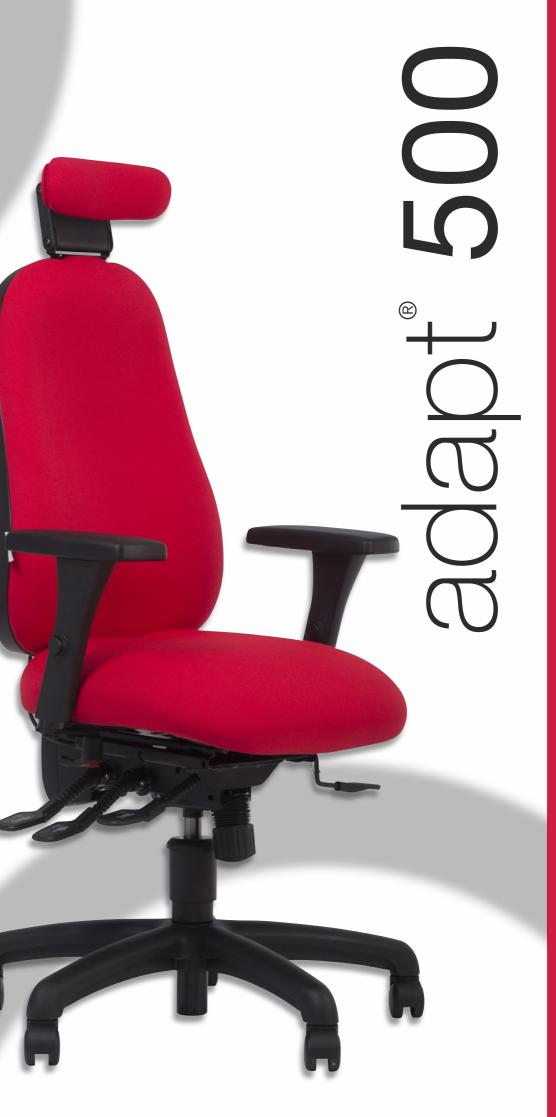

## adapt® 500

The adapt<sup>®</sup> 500 range provides excellent ergonomics

...because people aren't made to standard specifications

Tested to BS 5459: Part 2 : 2000 template dimensions shown for guidance only.