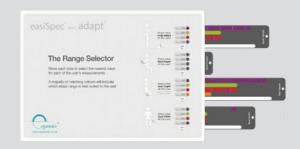

## innovative easiSpec. seating

Our Adapt<sup>®</sup> ranges are now even simpler to specify, using the easiSpec<sup>®</sup> system

By taking a few simple measurements our Range Selector will help you choose which Adapt<sup>®</sup> range is best for your needs

The corresponding easiSpec<sup>®</sup> guide will then take you through the adaptations™ steps, such as arm and neck supports and air-cell options, to arrive at your ideal 'chair prescription'

For more information or to order your easiSpec<sup>®</sup> pack, just contact us here: