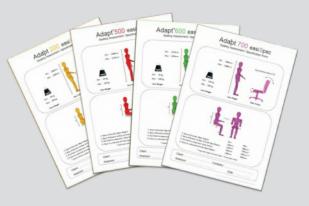

## adapt® 500

The adapt<sup>®</sup> 500 range provides excellent ergonomics

...because people aren't made to standard specifications

Tested to BS 5459: Part 2 : 2000 template dimensions shown for guidance only.

## innovative easiSpec. seating

Our Adapt<sup>®</sup> ranges are now even simpler to specify, using the easiSpec<sup>®</sup> system

By taking a few simple measurements our Range Selector will help you choose which Adapt<sup>®</sup> range is best for your needs

The corresponding easiSpec<sup>®</sup> guide will then take you through the adaptations™ steps, such as arm and neck supports and air-cell options, to arrive at your ideal 'chair prescription'

For more information or to order your easiSpec<sup>®</sup> pack, just contact us here: