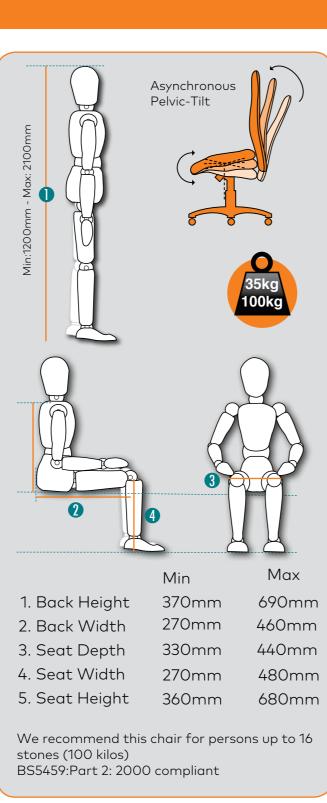

# big comfort petite seating

We are proud to say we are the only company in the UK who will cut a chair to fit any individual of any size.

Standard features on the adapt200 chair:

- 3-lever Asynchronous Pelvic-Tilt Mechanism
- Made-to-Measure cutting service
- Back Height Adjustment
- Seat Depth & Height Adjustment
- Inflatable Lumbar Support