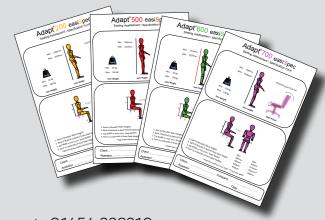

#### easiSpec®

Our adapt ranges are now even simpler to specify, using the easiSpec® system.

By taking a few simple measurements our Range Selector will help you choose which adapt range is best for your needs.

The corresponding easiSpec® guide will then take you through the adaptations steps, such as arm and neck supports and air cell options to arrive at your ideal chair prescription.

t: 01454 329210 f: 01454 329266