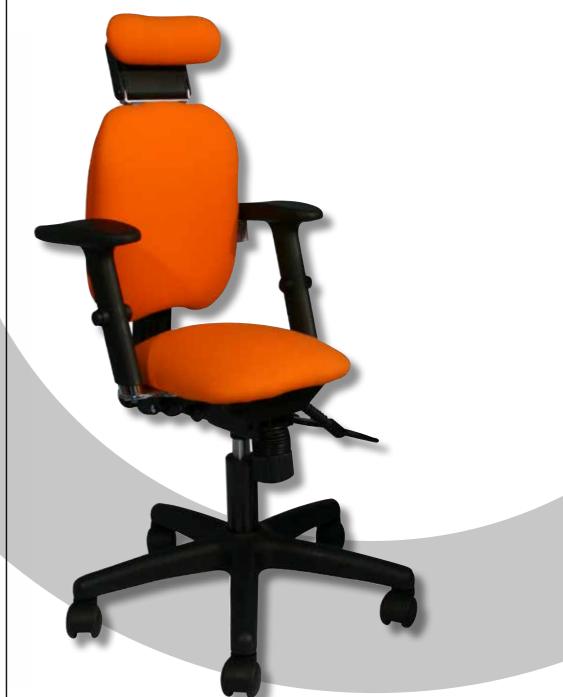

### adapt® 200

The 'petite' solution, ideal for young people and smaller adults, the adapt 200 chair is offered on a made-tomeasure only basis, built around your dimensions.

because people aren't made to standard specifications...

# big comfort petite seating

We are proud to say we are the only company in the UK who will cut a chair to fit any individual of any size.

Standard features on the adapt200 chair:

- 3-lever Asynchronous Pelvic-Tilt Mechanism
- Made-to-Measure cutting service
- Back Height Adjustment
- Seat Depth & Height Adjustment
- Inflatable Lumbar Support