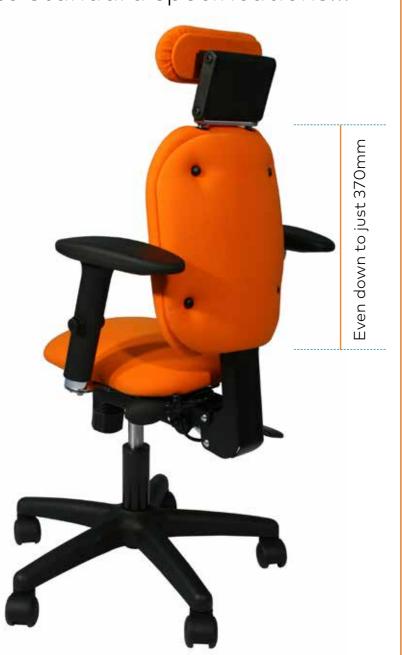

### adapt® 200

The 'petite' solution, ideal for young people and smaller adults, the adapt 200 chair is offered on a made-tomeasure only basis, built around your dimensions.

because people aren't made to standard specifications...