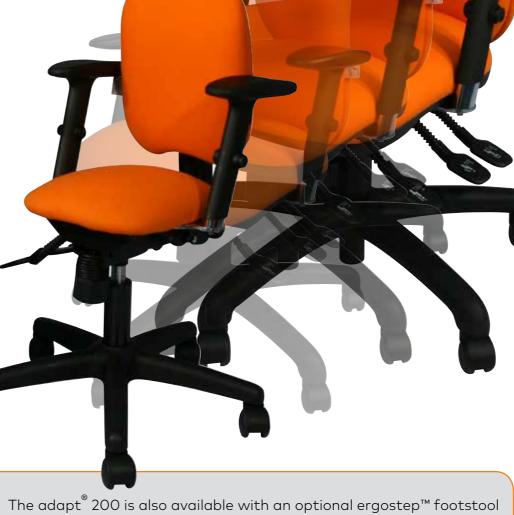

### adapt® 200

The 'petite' solution, ideal for young people and smaller adults, the adapt 200 chair is offered on a made-tomeasure only basis, built around your dimensions.

because people aren't made to standard specifications...

# big comfort petite seating

We are proud to say we are the only company in the UK who will cut a chair to fit any individual of any size.

Standard features on the adapt200 chair:

- 3-lever Asynchronous Pelvic-Tilt Mechanism
- Made-to-Measure cutting service
- Back Height Adjustment
- Seat Depth & Height Adjustment
- Inflatable Lumbar Support

• Memory Foam Seat Layer

which may be attached to assist with getting in and out of your chair.