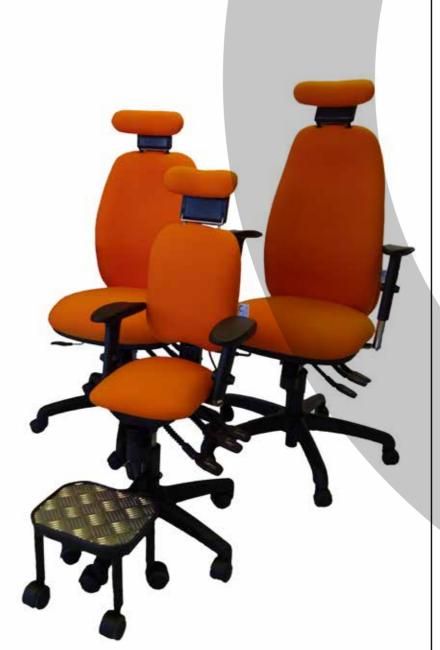

# big comfort petite seating

We are proud to say we are the only company in the UK who will cut a chair to fit any individual of any size.

Standard features on the adapt200 chair:

- 3-lever Asynchronous Pelvic-Tilt Mechanism
- Made-to-Measure cutting service
- Back Height Adjustment
- Seat Depth & Height Adjustment
- Inflatable Lumbar Support

• Memory Foam Seat Layer

which may be attached to assist with getting in and out of your chair.